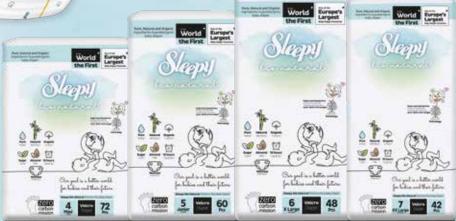

# Sleepy

**Natural** Bamboo<sup>2</sup>

**Organic** Cotton<sup>3</sup>

Cane 4

**Almond** Milk 5

15 hours Capacity 6

The absorbent layer in each diaper contains an averange of 100 seeds.

\* The absorbent layer is biodegradable in nature, allowing the seeds inside to

Sugar cane biopolymers prevent carbondioxide oscillation into the nature up to 400% of its weight.

germinate in nature.

**NOTES** 

Alcohol - Paraben - Phthalate - Nylon - Organotin - GMO - Lotion - BPA - Nonylphenol - SLS - SLES - Latex - Chlorine - Perfume Free Topsheet

- O Pure water woven fibers, natural bamboo fibers and organic cotton fibers are all together in baby diaper first time ever in the world.
- Sleepy baby diapers one of the largest facilities in Europe Produced in Eruslu Health Products diaper facilities.
- \* Biodegradable absorbent layer is topsheet, core cover and pulp layer.
- 1-Soft fibers of the baby diaper are softened by pure water woven.
- 2 Natural bamboo fibers are used in baby diaper.
- 3 Organic cotton fibers are used in baby diaper.
- 4 Sugar cane biopolymers are used in baby diaper.
- 5 Almond milk is used for sensitive skin in baby diaper.
- 6 Up to 15 hours of absorption capacity has been achieved in the tests.
- 7 Sleepy products are produced based on "environment awareness" through "zero carbon mission" during production as well as its pure, natural and organic ingredients.

#### **DOUBLE JUMBO PACKAGES**

Baby Diapers

#### TRIPLE JUMBO PACKAGES