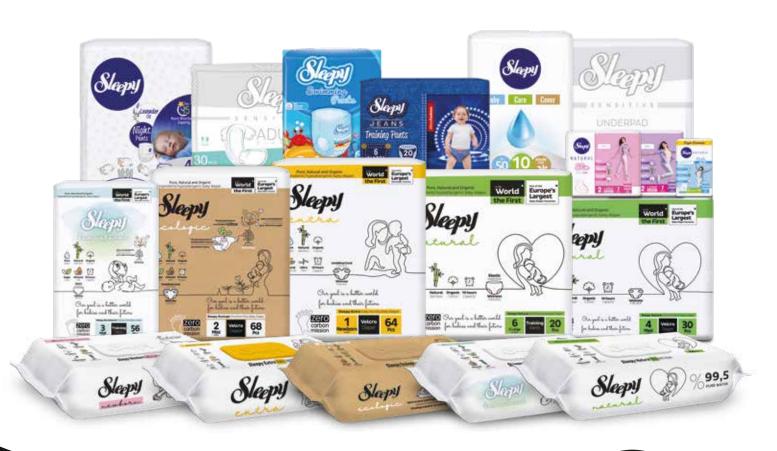

# Sleepy

**Natural** Bamboo<sup>2</sup>

**Organic** Cotton<sup>3</sup>

Cane 4

**Almond** Milk 5

15 hours Capacity 6

The absorbent layer in each diaper contains an averange of 100 seeds.

\* The absorbent layer is biodegradable in nature, allowing the seeds inside to

Sugar cane biopolymers prevent carbondioxide oscillation into the nature up to 400% of its weight.

germinate in nature.

**NOTES** 

Alcohol - Paraben - Phthalate - Nylon - Organotin - GMO - Lotion - BPA - Nonylphenol - SLS - SLES - Latex - Chlorine - Perfume Free Topsheet

- O Pure water woven fibers, natural bamboo fibers and organic cotton fibers are all together in baby diaper first time ever in the world.
- Sleepy baby diapers one of the largest facilities in Europe Produced in Eruslu Health Products diaper facilities.
- \* Biodegradable absorbent layer is topsheet, core cover and pulp layer.
- 1-Soft fibers of the baby diaper are softened by pure water woven.
- 2 Natural bamboo fibers are used in baby diaper.
- 3 Organic cotton fibers are used in baby diaper.
- 4 Sugar cane biopolymers are used in baby diaper.
- 5 Almond milk is used for sensitive skin in baby diaper.
- 6 Up to 15 hours of absorption capacity has been achieved in the tests.
- 7 Sleepy products are produced based on "environment awareness" through "zero carbon mission" during production as well as its pure, natural and organic ingredients.