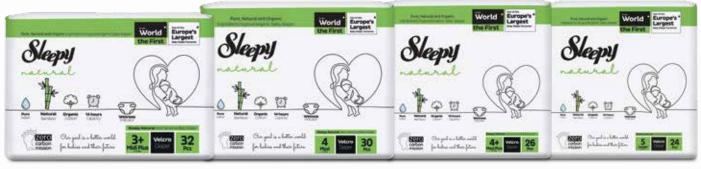

## Sleeply bionatural

Pure Water<sup>1</sup>

Natural Bamboo<sup>2</sup>

Organic Cotton<sup>3</sup>

Sugar Cane<sup>4</sup>

Milk⁵

**15 hours** Capacity <sup>6</sup>

Sugar cane biopolymers

prevent carbondioxide oscillation into the nature

up to 400% of its weight.

Auvanceu

**Technology** 

Alcohol - Paraben - Phthalate - Nylon - Organotin - GMO - Lotion - BPA - Nonylphenol - SLS - SLES - Latex - Chlorine - Perfume and Dye Free Topsheet

#### **NOTES**

- Pure water woven fibers, natural bamboo fibers and organic cotton fibers are all together in baby diaper first time ever in the world.
- Sleepy baby diapers one of the largest facilities in Europe Produced in Eruslu Health Products diaper facilities.
- 1 Soft fibers of the baby diaper are softened by pure water woven.
- 2 Natural bamboo fibers are used in baby diaper.
- 3 Organic cotton fibers are used in baby diaper.
- 4-Sugar cane biopolymers are used in baby diaper.
- 5 Almond milk is used for sensitive skin in baby diaper.
- 6 Up to 15 hours of absorption capacity has been achieved in the tests.
- 7 Sleepy products are produced based on "environment awareness" through "zero carbon mission" during production as well as its pure, natural and organic ingredients.