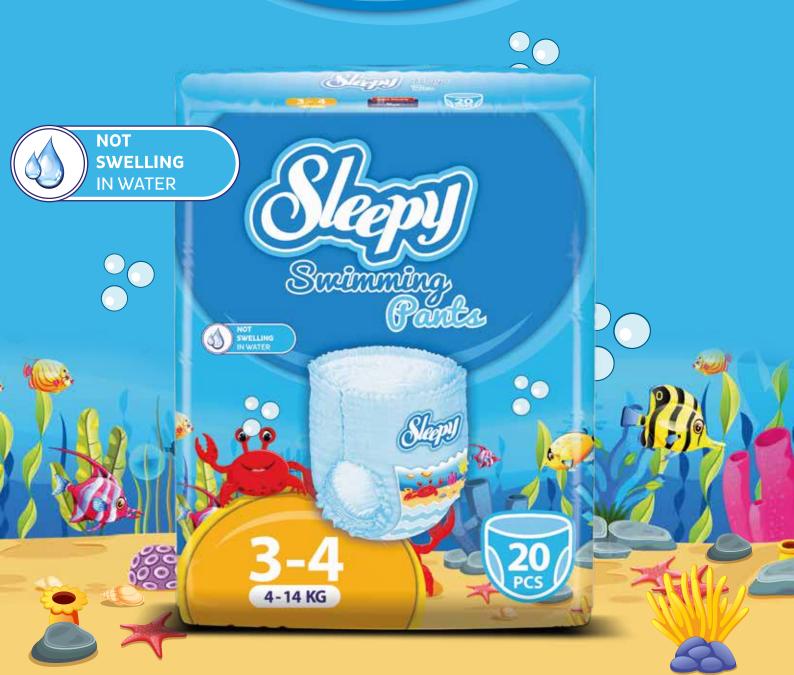

in the diaper are obtained with pure water weaving technology.
- 2 Natural bamboo fibers are used in baby diaper.
- 3 Organic cotton fibers are used in baby diaper.
- $4\mbox{-}\mbox{Organic}\mbox{ lemon oil is used for freshness in baby diaper.}$
- 5 Thinner structure to provide more movement freedom for babies.
- 6 Up to 12 hours of absorption capacity has been achieved in the tests.
- 7 Sleepy products are produced based on "environment awareness" through "zero carbon mission" during production as well as its pure, natural and organic ingredients.













## Baby Diapers

#### **DOUBLE JUMBO PACKAGES**





Baby Diapers

#### TRIPLE JUMBO PACKAGES















Training Pants

#### **DOUBLE JUMBO PACKAGES**



#### **WET WIPES**





















## JEANS Training Pants









## Swimming Parts









### Standard Packages



### **Eco Packages**



### **Super Packages**





## Super Eco Packages









### **Jumbo Packages**















#### **Advantage Packages**







## **Newborn** wet Wipes



### Follow Wipe



### **Wet Wipes**

99,5





Our goal is a better world for babies and their future.

Sleepy



#### 90 New Sleepy









#### 100 Sleepy Camomile









#### 100 Sleepy Aloe Vera









#### 100 Sleepy Lavender





















#### 120 Sleepy Flowers









#### 120 Advantage









#### 120 Fruits Dish











#### Make-up Remaval





#### New Sleepy Pocket 15





#### Sleepy Pocket 15





#### 50 Sleepy Natural



#### 64 Multi - Purposes



#### 70 Sleepy Sensitive



#### 80 New Sleepy





#### 90 SPECIAL EDITI