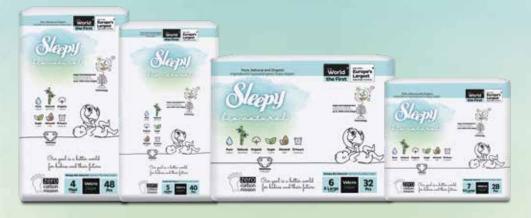

## Sleeply bionatural

Pure Water<sup>1</sup>

Natural Bamboo<sup>2</sup>

Organic Cotton<sup>3</sup>

Sugar Cane<sup>4</sup>

Milk⁵

**15 hours** Capacity <sup>6</sup>

Sugar cane biopolymers

prevent carbondioxide oscillation into the nature

up to 400% of its weight.

Auvanceu

**Technology** 

Alcohol - Paraben - Phthalate - Nylon - Organotin - GMO - Lotion - BPA - Nonylphenol - SLS - SLES - Latex - Chlorine - Perfume and Dye Free Topsheet

#### **NOTES**

- Pure water woven fibers, natural bamboo fibers and organic cotton fibers are all together in baby diaper first time ever in the world.
- Sleepy baby diapers one of the largest facilities in Europe Produced in Eruslu Health Products diaper facilities.
- 1 Soft fibers of the baby diaper are softened by pure water woven.
- 2 Natural bamboo fibers are used in baby diaper.
- 3 Organic cotton fibers are used in baby diaper.
- 4-Sugar cane biopolymers are used in baby diaper.
- 5 Almond milk is used for sensitive skin in baby diaper.
- 6 Up to 15 hours of absorption capacity has been achieved in the tests.
- 7 Sleepy products are produced based on "environment awareness" through "zero carbon mission" during production as well as its pure, natural and organic ingredients.