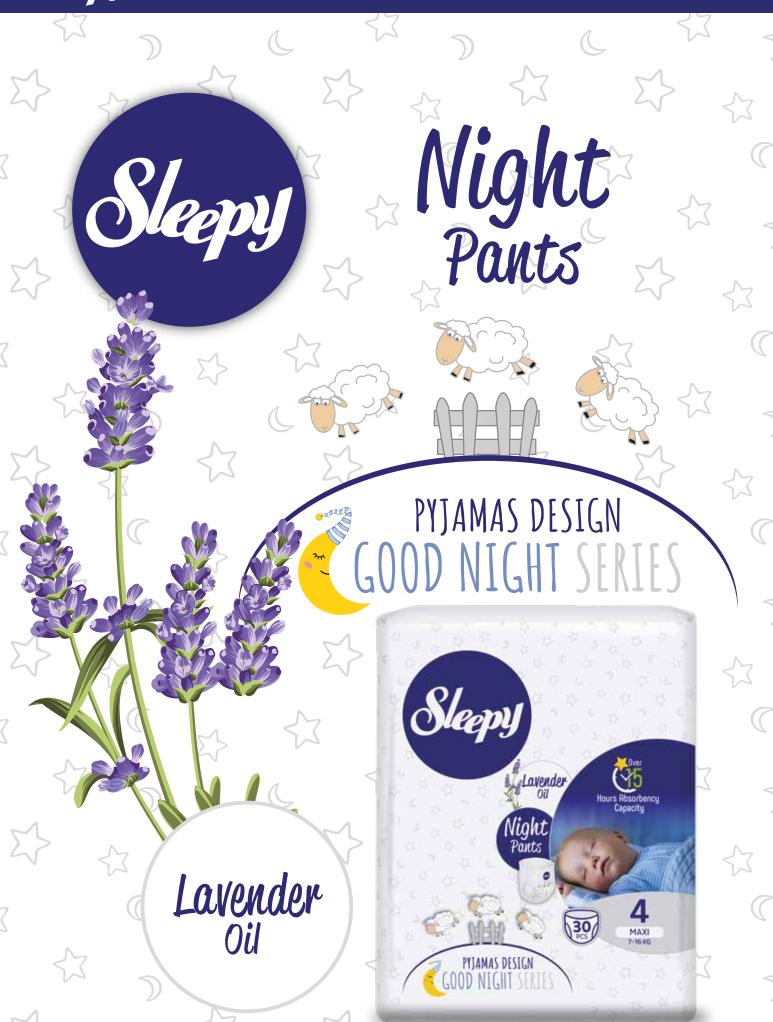

ucts diaper facilities.
- 1- The soft fibers in the diaper are obtained with pure water weaving technology.
- 2 Natural bamboo fibers are used in baby diaper.
- 3 Organic cotton fibers are used in baby diaper.
- $4\mbox{-}\mbox{Organic}\mbox{ lemon oil is used for freshness in baby diaper.}$
- 5 Thinner structure to provide more movement freedom for babies.
- 6 Up to 12 hours of absorption capacity has been achieved in the tests.
- 7 Sleepy products are produced based on "environment awareness" through "zero carbon mission" during production as well as its pure, natural and organic ingredients.













## Baby Diapers

#### **DOUBLE JUMBO PACKAGES**





Baby Diapers

#### TRIPLE JUMBO PACKAGES















Training Pants

#### **DOUBLE JUMBO PACKAGES**



#### **WET WIPES**





















## JEANS Training Pants









## Swimming Parts









### Standard Packages



### **Eco Packages**



### **Super Packages**





## Super Eco Packages









### **Jumbo Packages**















#### **Advantage Packages**







## **Newborn** wet Wipes



### Follow Wipe



### **Wet Wipes**

99,5





Our goal is a better world for babies and their future.

Sleepy



#### 90 New Sleepy









#### 100 Sleepy Camomile









#### 100 Sleepy Aloe Vera









#### 100 Sleepy Lavender





















#### 120 Sleepy Flowers









#### 120 Advantage









#### 120 Fruits Dish











#### Make-up Remaval





#### New Sleepy Pocket 15





#### Sleepy Pocket 15





#### 50 Sleepy Natural



#### 64 Multi - Purposes



#### 70 Sleepy Sensitive