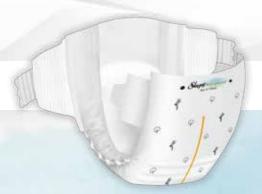

# Sleepy

**Natural** Bamboo<sup>2</sup>

**Organic** Cotton<sup>3</sup>

Cane 4

**Almond** Milk 5

15 hours Capacity 6

The absorbent layer in each diaper contains an averange of 100 seeds.

\* The absorbent layer is biodegradable in nature, allowing the seeds inside to

- O Pure water woven fibers, natural bamboo fibers and organic cotton fibers are all together in baby diaper first time ever in the world.
- Sleepy baby diapers one of the largest facilities in Europe Produced in Eruslu Health Products diaper facilities.
- \* Biodegradable absorbent layer is topsheet, core cover and pulp layer.
- 1-Soft fibers of the baby diaper are softened by pure water woven.
- 2 Natural bamboo fibers are used in baby diaper.
- 3 Organic cotton fibers are used in baby diaper.
- 4 Sugar cane biopolymers are used in baby diaper.
- 5 Almond milk is used for sensitive skin in baby diaper.
- 6 Up to 15 hours of absorption capacity has been achieved in the tests.
- 7 Sleepy products are produced based on "environment awareness" through "zero carbon mission" during production as well as its pure, natural and organic ingredients.