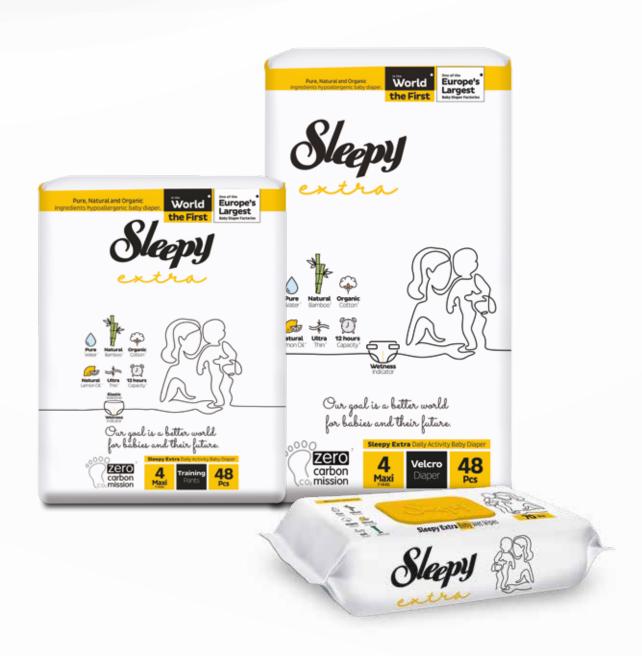

# Sleepy

**Natural** Bamboo<sup>2</sup>

**Organic** Cotton<sup>3</sup>

Cane 4

**Almond** Milk 5

15 hours Capacity 6

The absorbent layer in each diaper contains an averange of 100 seeds.

\* The absorbent layer is biodegradable in nature, allowing the seeds inside to

Sugar cane biopolymers prevent carbondioxide oscillation into the nature up to 400% of its weight.

germinate in nature.

**NOTES** 

Alcohol - Paraben - Phthalate - Nylon - Organotin - GMO - Lotion - BPA - Nonylphenol - SLS - SLES - Latex - Chlorine - Perfume Free Topsheet

- O Pure water woven fibers, natural bamboo fibers and organic cotton fibers are all together in baby diaper first time ever in the world.
- Sleepy baby diapers one of the largest facilities in Europe Produced in Eruslu Health Products diaper facilities.
- \* Biodegradable absorbent layer is topsheet, core cover and pulp layer.
- 1-Soft fibers of the baby diaper are softened by pure water woven.
- 2 Natural bamboo fibers are used in baby diaper.
- 3 Organic cotton fibers are used in baby diaper.
- 4 Sugar cane biopolymers are used in baby diaper.
- 5 Almond milk is used for sensitive skin in baby diaper.
- 6 Up to 15 hours of absorption capacity has been achieved in the tests.
- 7 Sleepy products are produced based on "environment awareness" through "zero carbon mission" during production as well as its pure, natural and organic ingredients.