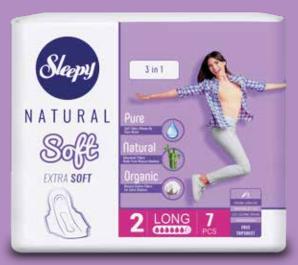

# Sleepy

**Natural** Bamboo<sup>2</sup>

**Organic** Cotton<sup>3</sup>

Cane 4

**Almond** Milk 5

15 hours Capacity 6

The absorbent layer in each diaper contains an averange of 100 seeds.

\* The absorbent layer is biodegradable in nature, allowing the seeds inside to

Sugar cane biopolymers prevent carbondioxide oscillation into the nature up to 400% of its weight.

germinate in nature.

**NOTES** 

Alcohol - Paraben - Phthalate - Nylon - Organotin - GMO - Lotion - BPA - Nonylphenol - SLS - SLES - Latex - Chlorine - Perfume Free Topsheet

- O Pure water woven fibers, natural bamboo fibers and organic cotton fibers are all together in baby diaper first time ever in the world.
- Sleepy baby diapers one of the largest facilities in Europe Produced in Eruslu Health Products diaper facilities.
- \* Biodegradable absorbent layer is topsheet, core cover and pulp layer.
- 1-Soft fibers of the baby diaper are softened by pure water woven.
- 2 Natural bamboo fibers are used in baby diaper.
- 3 Organic cotton fibers are used in baby diaper.
- 4 Sugar cane biopolymers are used in baby diaper.
- 5 Almond milk is used for sensitive skin in baby diaper.
- 6 Up to 15 hours of absorption capacity has been achieved in the tests.
- 7 Sleepy products are produced based on "environment awareness" through "zero carbon mission" during production as well as its pure, natural and organic ingredients.