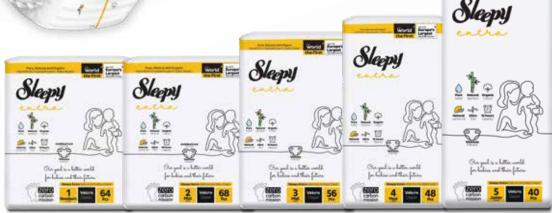

## Baby Diapers

#### **DOUBLE JUMBO PACKAGES**

Baby Diapers

#### TRIPLE JUMBO PACKAGES

- O Pure water woven fibers, natural bamboo fibers and organic cotton fibers are all together in baby diaper first time ever in the world.
- Sleepy baby diapers one of the largest facilities in Europe Produced in Eruslu Health Products diaper facilities.
- \* Biodegradable absorbent layer is topsheet, core cover and pulp layer.
- 1-Soft fibers of the baby diaper are softened by pure water woven.
- 2 Natural bamboo fibers are used in baby diaper.
- 3 Organic cotton fibers are used in baby diaper.
- 4 Sugar cane biopolymers are used in baby diaper.
- 5 Almond milk is used for sensitive skin in baby diaper.
- 6 Up to 15 hours of absorption capacity has been achieved in the tests.
- 7 Sleepy products are produced based on "environment awareness" through "zero carbon mission" during production as well as its pure, natural and organic ingredients.