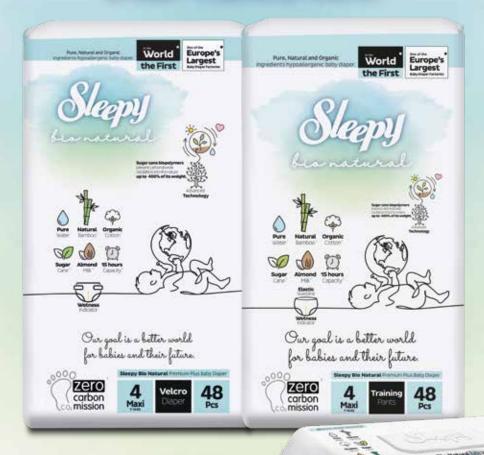

# Sleepy

**Natural** Bamboo<sup>2</sup>

**Organic** Cotton<sup>3</sup>

Cane 4

**Almond** Milk 5

15 hours Capacity 6

The absorbent layer in each diaper contains an averange of 100 seeds.

\* The absorbent layer is biodegradable in nature, allowing the seeds inside to

Sugar cane biopolymers prevent carbondioxide oscillation into the nature up to 400% of its weight.

germinate in nature.

**NOTES** 

Alcohol - Paraben - Phthalate - Nylon - Organotin - GMO - Lotion - BPA - Nonylphenol - SLS - SLES - Latex - Chlorine - Perfume Free Topsheet

- O Pure water woven fibers, natural bamboo fibers and organic cotton fibers are all together in baby diaper first time ever in the world.
- Sleepy baby diapers one of the largest facilities in Europe Produced in Eruslu Health Products diaper facilities.
- \* Biodegradable absorbent layer is topsheet, core cover and pulp layer.
- 1-Soft fibers of the baby diaper are softened by pure water woven.
- 2 Natural bamboo fibers are used in baby diaper.
- 3 Organic cotton fibers are used in baby diaper.
- 4 Sugar cane biopolymers are used in baby diaper.
- 5 Almond milk is used for sensitive skin in baby diaper.
- 6 Up to 15 hours of absorption capacity has been achieved in the tests.
- 7 Sleepy products are produced based on "environment awareness" through "zero carbon mission" during production as well as its pure, natural and organic ingredients.