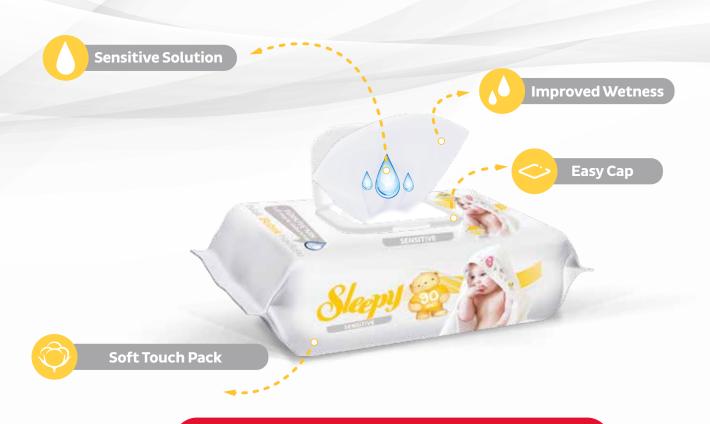

#### **WET WIPES**

Pure Water<sup>1</sup> **Natural** Bamboo<sup>2</sup>

Cotton<sup>3</sup>

Organic 14 hours Capacity<sup>4</sup>

**0%** Alcohol - Paraben - Phthalate - Nylon - Organotin - GMO - Lotion - BPA - Nonylphenol - SLS - SLES - Latex - Chlorine - Perfume and Dye Free Topsheet

#### **NOTES**

- O Pure water woven fibers, natural bamboo fibers and organic cotton fibers are all together in baby diaper first time ever in the world.
- Sleepy baby diapers one of the largest facilities in Europe Produced in Eruslu Health Products diaper facilities.
- 1- Soft fibers of the baby diaper are softened by pure water woven.
- 2 Natural bamboo fibers are used in baby diaper.
- 3 Organic cotton fibers are used in baby diaper.
- 4 Up to 14 hours of absorption capacity has been achieved in the tests.
- 5 Sleepy products are produced based on "environment awareness" through "zero carbon mission" during production as well as its pure, natural and organic ingredients.