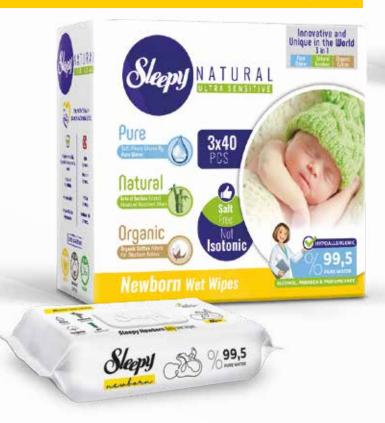

y diaper.}$
- 5 Thinner structure to provide more movement freedom for babies.
- 6 Up to 12 hours of absorption capacity has been achieved in the tests.
- 7 Sleepy products are produced based on "environment awareness" through "zero carbon mission" during production as well as its pure, natural and organic ingredients.













## Baby Diapers

#### **DOUBLE JUMBO PACKAGES**





Baby Diapers

#### TRIPLE JUMBO PACKAGES















Training Pants

#### **DOUBLE JUMBO PACKAGES**



#### **WET WIPES**





















## JEANS Training Pants









## Swimming Parts









### Standard Packages



### **Eco Packages**



### **Super Packages**





## Super Eco Packages









### **Jumbo Packages**















#### **Advantage Packages**







## **Newborn** wet Wipes



### Follow Wipe



### **Wet Wipes**

99,5





Our goal is a better world for babies and their future.

Sleepy



#### 90 New Sleepy









#### 100 Sleepy Camomile









#### 100 Sleepy Aloe Vera









#### 100 Sleepy Lavender





















#### 120 Sleepy Flowers









#### 120 Advantage









#### 120 Fruits Dish











#### Make-up Remaval





#### New Sleepy Pocket 15





#### Sleepy Pocket 15





#### 50 Sleepy Natural



#### 64 Multi - Purposes



#### 70 Sleepy Sensitive



#### 80 New Sleepy





#### 90 SPECIAL EDITION







#### **50 SPECIAL EDITION**











#### **Antibacterial Wet Wipes**



#### **Alcohol Surface Disinfecting Wipes**







Daily, Padl











## **Daily Pad**





















## Slim **EXTRA THIN**







#### **St