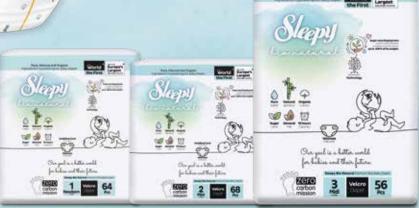

# Sleepy

**Natural** Bamboo<sup>2</sup>

**Organic** Cotton<sup>3</sup>

Cane 4

**Almond** Milk 5

15 hours Capacity 6

The absorbent layer in each diaper contains an averange of 100 seeds.

\* The absorbent layer is biodegradable in nature, allowing the seeds inside to

Sugar cane biopolymers prevent carbondioxide oscillation into the nature up to 400% of its weight.

germinate in nature.

**NOTES** 

Alcohol - Paraben - Phthalate - Nylon - Organotin - GMO - Lotion - BPA - Nonylphenol - SLS - SLES - Latex - Chlorine - Perfume Free Topsheet

- O Pure water woven fibers, natural bamboo fibers and organic cotton fibers are all together in baby diaper first time ever in the world.
- Sleepy baby diapers one of the largest facilities in Europe Produced in Eruslu Health Products diaper facilities.
- \* Biodegradable absorbent layer is topsheet, core cover and pulp layer.
- 1-Soft fibers of the baby diaper are softened by pure water woven.
- 2 Natural bamboo fibers are used in baby diaper.
- 3 Organic cotton fibers are used in baby diaper.
- 4 Sugar cane biopolymers are used in baby diaper.
- 5 Almond milk is used for sensitive skin in baby diaper.
- 6 Up to 15 hours of absorption capacity has been achieved in the tests.
- 7 Sleepy products are produced based on "environment awareness" through "zero carbon mission" during production as well as its pure, natural and organic ingredients.