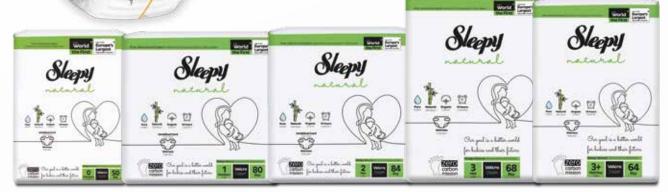

**NOTES**

- O Pure water woven fibers, natural bamboo fibers and organic cotton fibers are all together in baby diaper first time ever in the world.
- Sleepy baby diapers one of the largest facilities in Europe Produced in Eruslu Health Products diaper facilities.
- 1- Soft fibers of the baby diaper are softened by pure water woven.
- 2 Natural bamboo fibers are used in baby diaper.
- 3 Organic cotton fibers are used in baby diaper.
- 4 Up to 14 hours of absorption capacity has been achieved in the tests.
- 5 Sleepy products are produced based on "environment awareness" through "zero carbon mission" during production as well as its pure, natural and organic ingredients.













## Baby Diapers

#### **JUMBO PACKAGES**



















Baby Diapers

#### **DOUBLE JUMBO PACKAGES**





Baby Diapers

#### TRIPLE JUMBO PACKAGES















## Training Pants

#### **JUMBO PACKAGES**





## Training Pants

#### **DOUBLE JUMBO PACKAGES**

























**Natural** Bamboo<sup>2</sup>



Organic Cotton<sup>3</sup>



**Natural** Lemon Oil <sup>4</sup>



**Ultra**Thin <sup>5</sup>



**12 hours**Capacity

**0%** Alcohol - Paraben - Phthalate - Nylon - Organotin - GMO - Lotion - BPA - Nonylphenol - SLS - SLES - Latex - Chlorine - Perfume and Dye Free Topsheet

#### NOTES

- Pure water woven fibers, natural bamboo fibers and organic cotton fibers are all together in baby diaper first time ever in the world.
- Sleepy baby diapers one of the largest facilities in Europe Produced in Eruslu Health Products diaper facilities.
- 1- The soft fibers in the diaper are ob