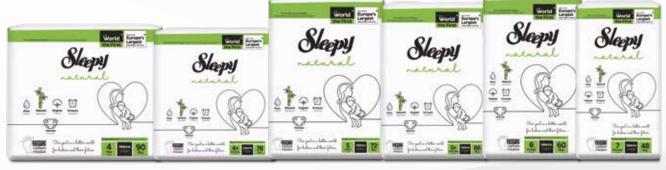

al bamboo fibers and organic cotton fibers are all together in baby diaper first time ever in the world.
- Sleepy baby diapers one of the largest facilities in Europe Produced in Eruslu Health Products diaper facilities.
- 1- Soft fibers of the baby diaper are softened by pure water woven.
- 2 Natural bamboo fibers are used in baby diaper.
- 3 Organic cotton fibers are used in baby diaper.
- 4 Up to 14 hours of absorption capacity has been achieved in the tests.
- 5 Sleepy products are produced based on "environment awareness" through "zero carbon mission" during production as well as its pure, natural and organic ingredients.













## Baby Diapers

#### **JUMBO PACKAGES**



















Baby Diapers

#### **DOUBLE JUMBO PACKAGES**





Baby Diapers

#### TRIPLE JUMBO PACKAGES















## Training Pants

#### **JUMBO PACKAGES**





## Training Pants

#### **DOUBLE JUMBO PACKAGES**

























**Natural** Bamboo<sup>2</sup>



Organic Cotton<sup>3</sup>



**Natural** Lemon Oil <sup>4</sup>



**Ultra**Thin <sup>5</sup>



**12 hours**Capacity

**0%** Alcohol - Paraben - Phthalate - Nylon - Organotin - GMO - Lotion - BPA - Nonylphenol - SLS - SLES - Latex - Chlorine - Perfume and Dye Free Topsheet

#### NOTES

- Pure water woven fibers, natural bamboo fibers and organic cotton fibers are all together in baby diaper first time ever in the world.
- Sleepy baby diapers one of the largest facilities in Europe Produced in Eruslu Health Products diaper facilities.
- 1- The soft fibers in the diaper are obtained with pure water weaving technology.
- 2