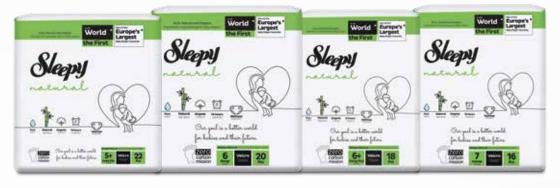

# Sleepy

**Natural** Bamboo<sup>2</sup>

**Organic** Cotton<sup>3</sup>

Cane 4

**Almond** Milk 5

15 hours Capacity 6

The absorbent layer in each diaper contains an averange of 100 seeds.

\* The absorbent layer is biodegradable in nature, allowing the seeds inside to

Sugar cane biopolymers prevent carbondioxide oscillation into the nature up to 400% of its weight.

germinate in nature.

**NOTES** 

Alcohol - Paraben - Phthalate - Nylon - Organotin - GMO - Lotion - BPA - Nonylphenol - SLS - SLES - Latex - Chlorine - Perfume Free Topsheet

- O Pure water woven fibers, natural bamboo fibers and organic cotton fibers are all together in baby diaper first time ever in the world.
- Sleepy baby diapers one of the largest facilities in Europe Produced in Eruslu Health Products diaper facilities.
- \* Biodegradable absorbent layer is topsheet, core cover and pulp layer.
- 1-Soft fibers of the baby diaper are softened by pure water woven.
- 2 Natural bamboo fibers are used in baby diaper.
- 3 Organic cotton fibers are used in baby diaper.
- 4 Sugar cane biopolymers are used in baby diaper.
- 5 Almond milk is used for sensitive skin in baby diaper.
- 6 Up to 15 hours of absorption capacity has been achieved in the tests.
- 7 Sleepy products are produced based on "environment awareness" through "zero carbon mission" during production as well as its pure, natural and organic ingredients.