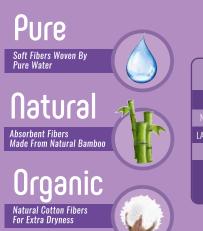

# Sleepy

**Natural** Bamboo<sup>2</sup>

**Organic** Cotton<sup>3</sup>

Cane 4

**Almond** Milk 5

15 hours Capacity 6

The absorbent layer in each diaper contains an averange of 100 seeds.

\* The absorbent layer is biodegradable in nature, allowing the seeds inside to

- O Pure water woven fibers, natural bamboo fibers and organic cotton fibers are all together in baby diaper first time ever in the world.
- Sleepy baby diapers one of the largest facilities in Europe Produced in Eruslu Health Products diaper facilities.
- \* Biodegradable absorbent layer is topsheet, core cover and pulp layer.
- 1-Soft fibers of the baby diaper are softened by pure water woven.
- 2 Natural bamboo fibers are used in baby diaper.
- 3 Organic cotton fibers are used in baby diaper.
- 4 Sugar cane biopolymers are used in baby diaper.
- 5 Almond milk is used for sensitive skin in baby diaper.
- 6 Up to 15 hours of absorption capacity has been achieved in the tests.
- 7 Sleepy products are produced based on "environment awareness" through "zero carbon mission" during production as well as its pure, natural and organic ingredients.