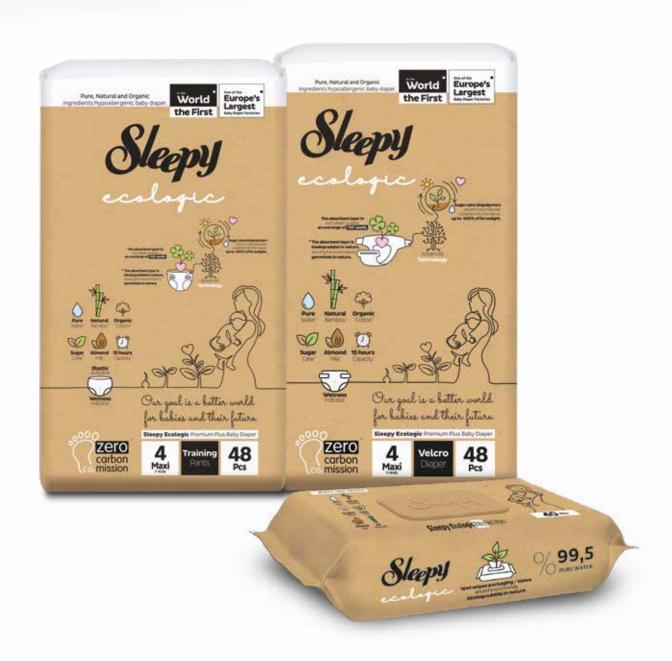

# Sleepy

**Natural** Bamboo<sup>2</sup>

**Organic** Cotton<sup>3</sup>

Cane 4

**Almond** Milk 5

15 hours Capacity 6

The absorbent layer in each diaper contains an averange of 100 seeds.

\* The absorbent layer is biodegradable in nature, allowing the seeds inside to

Sugar cane biopolymers prevent carbondioxide oscillation into the nature up to 400% of its weight.

germinate in nature.

**NOTES** 

Alcohol - Paraben - Phthalate - Nylon - Organotin - GMO - Lotion - BPA - Nonylphenol - SLS - SLES - Latex - Chlorine - Perfume Free Topsheet

- O Pure water woven fibers, natural bamboo fibers and organic cotton fibers are all together in baby diaper first time ever in the world.
- Sleepy baby diapers one of the largest facilities in Europe Produced in Eruslu Health Products diaper facilities.
- \* Biodegradable absorbent layer is topsheet, core cover and pulp layer.
- 1-Soft fibers of the baby diaper are softened by pure water woven.
- 2 Natural bamboo fibers are used in baby diaper.
- 3 Organic cotton fibers are used in baby diaper.
- 4 Sugar cane biopolymers are used in baby diaper.
- 5 Almond milk is used for sensitive skin in baby diaper.
- 6 Up to 15 hours of absorption capacity has been achieved in the tests.
- 7 Sleepy products are produced based on "environment awareness" through "zero carbon mission" during production as well as its pure, natural and organic ingredients.