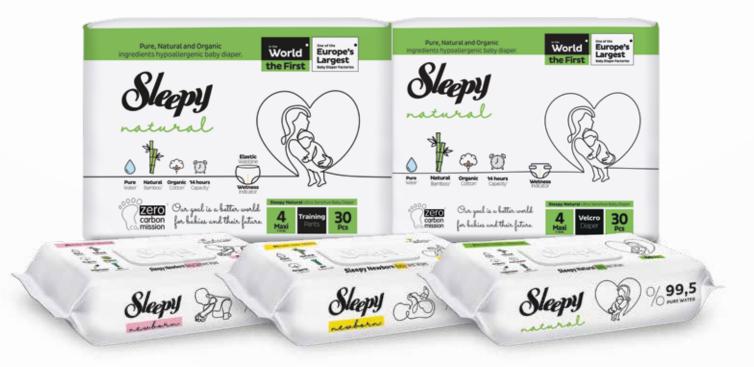

# Sleepy

**Natural** Bamboo<sup>2</sup>

**Organic** Cotton<sup>3</sup>

Cane 4

**Almond** Milk 5

15 hours Capacity 6

The absorbent layer in each diaper contains an averange of 100 seeds.

\* The absorbent layer is biodegradable in nature, allowing the seeds inside to

Sugar cane biopolymers prevent carbondioxide oscillation into the nature up to 400% of its weight.

germinate in nature.

**NOTES** 

Alcohol - Paraben - Phthalate - Nylon - Organotin - GMO - Lotion - BPA - Nonylphenol - SLS - SLES - Latex - Chlorine - Perfume Free Topsheet

- O Pure water woven fibers, natural bamboo fibers and organic cotton fibers are all together in baby diaper first time ever in the world.
- Sleepy baby diapers one of the largest facilities in Europe Produced in Eruslu Health Products diaper facilities.
- \* Biodegradable absorbent layer is topsheet, core cover and pulp layer.
- 1-Soft fibers of the baby diaper are softened by pure water woven.
- 2 Natural bamboo fibers are used in baby diaper.
- 3 Organic cotton fibers are used in baby diaper.
- 4 Sugar cane biopolymers are used in baby diaper.
- 5 Almond milk is used for sensitive skin in baby diaper.
- 6 Up to 15 hours of absorption capacity has been achieved in the tests.
- 7 Sleepy products are produced based on "environment awareness" through "zero carbon mission" during production as well as its pure, natural and organic ingredients.