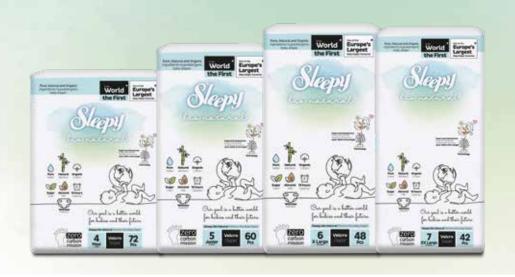

## Sleeply bionatural

Pure Water<sup>1</sup>

Natural Bamboo<sup>2</sup>

Organic Cotton<sup>3</sup>

Sugar Cane<sup>4</sup>

Milk⁵

**15 hours** Capacity <sup>6</sup>

Sugar cane biopolymers

prevent carbondioxide oscillation into the nature

up to 400% of its weight.

Auvanceu

**Technology** 

Alcohol - Paraben - Phthalate - Nylon - Organotin - GMO - Lotion - BPA - Nonylphenol - SLS - SLES - Latex - Chlorine - Perfume and Dye Free Topsheet

#### **NOTES**

- Pure water woven fibers, natural bamboo fibers and organic cotton fibers are all together in baby diaper first time ever in the world.
- Sleepy baby diapers one of the largest facilities in Europe Produced in Eruslu Health Products diaper facilities.
- 1 Soft fibers of the baby diaper are softened by pure water woven.
- 2 Natural bamboo fibers are used in baby diaper.
- 3 Organic cotton fibers are used in baby diaper.
- 4-Sugar cane biopolymers are used in baby diaper.
- 5 Almond milk is used for sensitive skin in baby diaper.
- 6 Up to 15 hours of absorption capacity has been achieved in the tests.
- 7 Sleepy products are produced based on "environment awareness" through "zero carbon mission" during production as well as its pure, natural and organic ingredients.

#### **TRIPLE JUMBO PACKAGES**

Baby Diapers