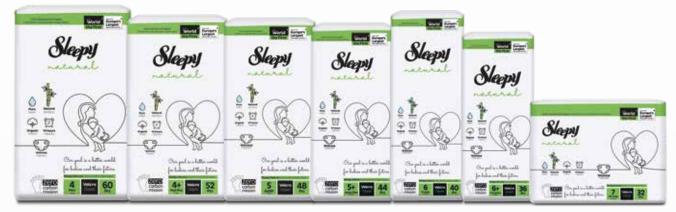

*NOTES**

- O Pure water woven fibers, natural bamboo fibers and organic cotton fibers are all together in baby diaper first time ever in the world.
- Sleepy baby diapers one of the largest facilities in Europe Produced in Eruslu Health Products diaper facilities.
- 1- Soft fibers of the baby diaper are softened by pure water woven.
- 2 Natural bamboo fibers are used in baby diaper.
- 3 Organic cotton fibers are used in baby diaper.
- 4 Up to 14 hours of absorption capacity has been achieved in the tests.
- 5 Sleepy products are produced based on "environment awareness" through "zero carbon mission" during production as well as its pure, natural and organic ingredients.













## Baby Diapers

#### **JUMBO PACKAGES**



















Baby Diapers

#### **DOUBLE JUMBO PACKAGES**





Baby Diapers

#### TRIPLE JUMBO PACKAGES















## Training Pants

#### **JUMBO PACKAGES**





## Training Pants

#### **DOUBLE JUMBO PACKAGES**

























**Natural** Bamboo<sup>2</sup>



Organic Cotton<sup>3</sup>



**Natural** Lemon Oil <sup>4</sup>



**Ultra**Thin <sup>5</sup>



**12 hours**Capacity

**0%** Alcohol - Paraben - Phthalate - Nylon - Organotin - GMO - Lotion - BPA - Nonylphenol - SLS - SLES - Latex - Chlorine - Perfume and Dye Free Topsheet

#### NOTES

- Pure water woven fibers, natural bamboo fibers and organic cotton fibers are all together in baby diaper first time ever in the world.
- Sleepy baby diapers one of the largest facilities in Europe Produced in Eruslu Health Products diaper facilities.
- 1- The soft fibers in the diaper are obta