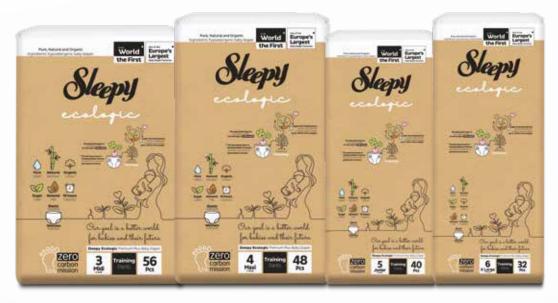

# Sleepy

**Natural** Bamboo<sup>2</sup>

**Organic** Cotton<sup>3</sup>

Cane 4

**Almond** Milk 5

15 hours Capacity 6

The absorbent layer in each diaper contains an averange of 100 seeds.

\* The absorbent layer is biodegradable in nature, allowing the seeds inside to

Sugar cane biopolymers prevent carbondioxide oscillation into the nature up to 400% of its weight.

germinate in nature.

**NOTES** 

Alcohol - Paraben - Phthalate - Nylon - Organotin - GMO - Lotion - BPA - Nonylphenol - SLS - SLES - Latex - Chlorine - Perfume Free Topsheet

- O Pure water woven fibers, natural bamboo fibers and organic cotton fibers are all together in baby diaper first time ever in the world.
- Sleepy baby diapers one of the largest facilities in Europe Produced in Eruslu Health Products diaper facilities.
- \* Biodegradable absorbent layer is topsheet, core cover and pulp layer.
- 1-Soft fibers of the baby diaper are softened by pure water woven.
- 2 Natural bamboo fibers are used in baby diaper.
- 3 Organic cotton fibers are used in baby diaper.
- 4 Sugar cane biopolymers are used in baby diaper.
- 5 Almond milk is used for sensitive skin in baby diaper.
- 6 Up to 15 hours of absorption capacity has been achieved in the tests.
- 7 Sleepy products are produced based on "environment awareness" through "zero carbon mission" during production as well as its pure, natural and organic ingredients.