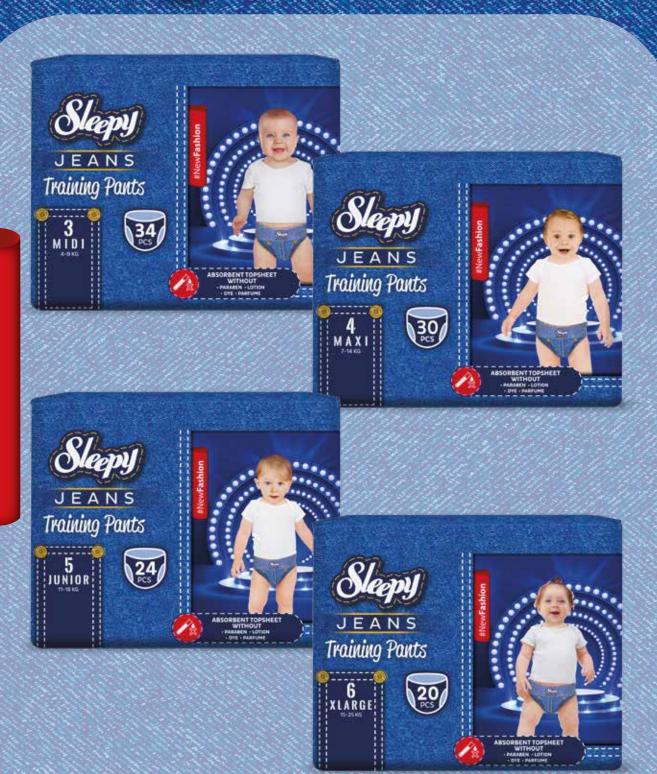

ibers in the diaper are obtained with pure water weaving technology.
- 2 Natural bamboo fibers are used in baby diaper.
- 3 Organic cotton fibers are used in baby diaper.
- $4\mbox{-}\mbox{Organic}\mbox{ lemon oil is used for freshness in baby diaper.}$
- 5 Thinner structure to provide more movement freedom for babies.
- 6 Up to 12 hours of absorption capacity has been achieved in the tests.
- 7 Sleepy products are produced based on "environment awareness" through "zero carbon mission" during production as well as its pure, natural and organic ingredients.













## Baby Diapers

#### **DOUBLE JUMBO PACKAGES**





Baby Diapers

#### TRIPLE JUMBO PACKAGES















Training Pants

#### **DOUBLE JUMBO PACKAGES**



#### **WET WIPES**





















## JEANS Training Pants









## Swimming Parts









### Standard Packages



### **Eco Packages**



### **Super Packages**





## Super Eco Packages









### **Jumbo Packages**















#### **Advantage Packages**







## **Newborn** wet Wipes



### Follow Wipe



### **Wet Wipes**

99,5





Our goal is a better world for babies and their future.

Sleepy



#### 90 New Sleepy









#### 100 Sleepy Camomile









#### 100 Sleepy Aloe Vera









#### 100 Sleepy Lavender





















#### 120 Sleepy Flowers









#### 120 Advantage









#### 120 Fruits Dish











#### Make-up Remaval





#### New Sleepy Pocket 15





#### Sleepy Pocket 15





#### 50 Sleepy Natural



#### 64 Multi - Purposes



#### 70 Sleepy Sensitive



#### 80 New Sleepy





#### 90 SPECIAL