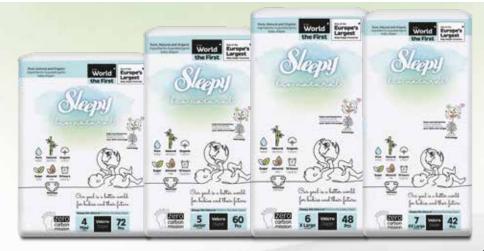

natural bamboo fibers and organic cotton fibers are all together in baby diaper first time ever in the world.
- Sleepy baby diapers one of the largest facilities in Europe Produced in Eruslu Health Products diaper facilities.
- 1 Soft fibers of the baby diaper are softened by pure water woven.
- 2 Natural bamboo fibers are used in baby diaper.
- 3 Organic cotton fibers are used in baby diaper.
- 4-Sugar cane biopolymers are used in baby diaper.
- 5 Almond milk is used for sensitive skin in baby diaper.
- 6 Up to 15 hours of absorption capacity has been achieved in the tests.
- 7 Sleepy products are produced based on "environment awareness" through "zero carbon mission" during production as well as its pure, natural and organic ingredients.

















#### **TRIPLE JUMBO PACKAGES**















Baby Diapers

#### **4x JUMBO PACKAGES**



Training Pants

#### **DOUBLE JUMBO PACKAGES**





#### **WET WIPES**



























Pure Water<sup>1</sup> **Natural** Bamboo<sup>2</sup>

Cotton<sup>3</sup>

Organic 14 hours Capacity<sup>4</sup>

**0%** Alcohol - Paraben - Phthalate - Nylon - Organotin - GMO - Lotion - BPA - Nonylphenol - SLS - SLES - Latex - Chlorine - Perfume and Dye Free Topsheet

#### **NOTES**

- O Pure water woven fibers, natural bamboo fibers and organic cotton fibers are all together in baby diaper first time ever in the world.
- Sleepy baby diapers one of the largest facilities in Europe Produced in Eruslu Health Products diaper facilities.
- 1- Soft fibers of the baby diaper are softened by pure water woven.
- 2 Natural bamboo fibers are us