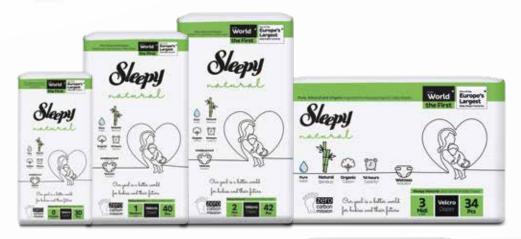

# Sleepy

**Natural** Bamboo<sup>2</sup>

**Organic** Cotton<sup>3</sup>

Cane 4

**Almond** Milk 5

15 hours Capacity 6

The absorbent layer in each diaper contains an averange of 100 seeds.

\* The absorbent layer is biodegradable in nature, allowing the seeds inside to

Sugar cane biopolymers prevent carbondioxide oscillation into the nature up to 400% of its weight.

germinate in nature.

**NOTES** 

Alcohol - Paraben - Phthalate - Nylon - Organotin - GMO - Lotion - BPA - Nonylphenol - SLS - SLES - Latex - Chlorine - Perfume Free Topsheet

- O Pure water woven fibers, natural bamboo fibers and organic cotton fibers are all together in baby diaper first time ever in the world.
- Sleepy baby diapers one of the largest facilities in Europe Produced in Eruslu Health Products diaper facilities.
- \* Biodegradable absorbent layer is topsheet, core cover and pulp layer.
- 1-Soft fibers of the baby diaper are softened by pure water woven.
- 2 Natural bamboo fibers are used in baby diaper.
- 3 Organic cotton fibers are used in baby diaper.
- 4 Sugar cane biopolymers are used in baby diaper.
- 5 Almond milk is used for sensitive skin in baby diaper.
- 6 Up to 15 hours of absorption capacity has been achieved in the tests.
- 7 Sleepy products are produced based on "environment awareness" through "zero carbon mission" during production as well as its pure, natural and organic ingredients.