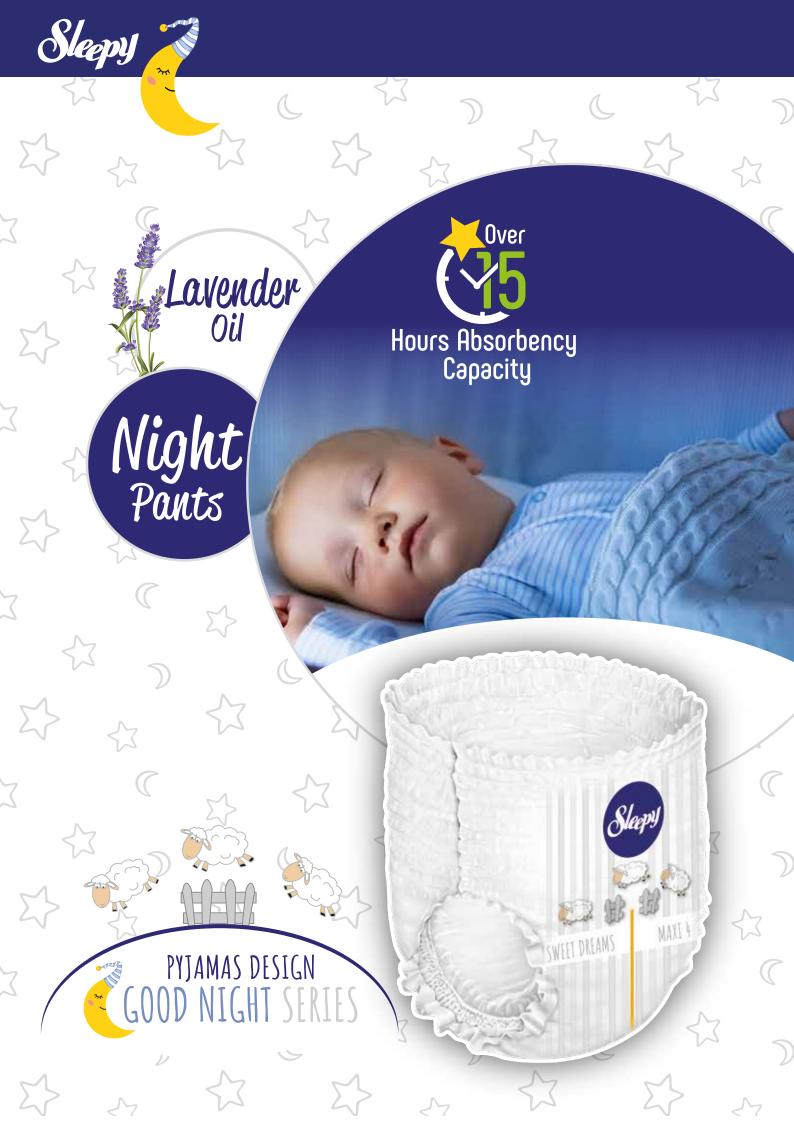

ts diaper facilities.
- 1- The soft fibers in the diaper are obtained with pure water weaving technology.
- 2 Natural bamboo fibers are used in baby diaper.
- 3 Organic cotton fibers are used in baby diaper.
- $4\mbox{-}\mbox{Organic}\mbox{ lemon oil is used for freshness in baby diaper.}$
- 5 Thinner structure to provide more movement freedom for babies.
- 6 Up to 12 hours of absorption capacity has been achieved in the tests.
- 7 Sleepy products are produced based on "environment awareness" through "zero carbon mission" during production as well as its pure, natural and organic ingredients.













## Baby Diapers

#### **DOUBLE JUMBO PACKAGES**





Baby Diapers

#### TRIPLE JUMBO PACKAGES















Training Pants

#### **DOUBLE JUMBO PACKAGES**



#### **WET WIPES**





















## JEANS Training Pants









## Swimming Parts









### Standard Packages



### **Eco Packages**



### **Super Packages**





## Super Eco Packages









### **Jumbo Packages**















#### **Advantage Packages**







## **Newborn** wet Wipes



### Follow Wipe



### **Wet Wipes**

99,5





Our goal is a better world for babies and their future.

Sleepy



#### 90 New Sleepy









#### 100 Sleepy Camomile









#### 100 Sleepy Aloe Vera









#### 100 Sleepy Lavender





















#### 120 Sleepy Flowers









#### 120 Advantage









#### 120 Fruits Dish











#### Make-up Remaval





#### New Sleepy Pocket 15





#### Sleepy Pocket 15





#### 50 Sleepy Natural



#### 64 Multi - Purposes



#### 70 Sleepy Sensitive



##