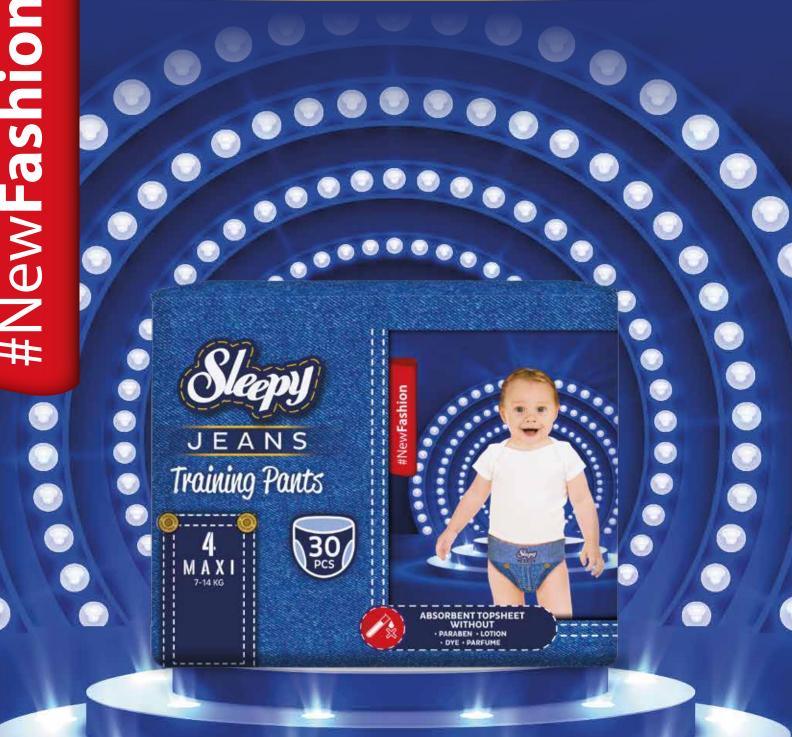

per facilities.
- 1- The soft fibers in the diaper are obtained with pure water weaving technology.
- 2 Natural bamboo fibers are used in baby diaper.
- 3 Organic cotton fibers are used in baby diaper.
- $4\mbox{-}\mbox{Organic}\mbox{ lemon oil is used for freshness in baby diaper.}$
- 5 Thinner structure to provide more movement freedom for babies.
- 6 Up to 12 hours of absorption capacity has been achieved in the tests.
- 7 Sleepy products are produced based on "environment awareness" through "zero carbon mission" during production as well as its pure, natural and organic ingredients.













## Baby Diapers

#### **DOUBLE JUMBO PACKAGES**





Baby Diapers

#### TRIPLE JUMBO PACKAGES















Training Pants

#### **DOUBLE JUMBO PACKAGES**



#### **WET WIPES**





















## JEANS Training Pants









## Swimming Parts









### Standard Packages



### **Eco Packages**



### **Super Packages**





## Super Eco Packages









### **Jumbo Packages**















#### **Advantage Packages**







## **Newborn** wet Wipes



### Follow Wipe



### **Wet Wipes**

99,5





Our goal is a better world for babies and their future.

Sleepy



#### 90 New Sleepy









#### 100 Sleepy Camomile









#### 100 Sleepy Aloe Vera









#### 100 Sleepy Lavender





















#### 120 Sleepy Flowers









#### 120 Advantage









#### 120 Fruits Dish











#### Make-up Remaval





#### New Sleepy Pocket 15





#### Sleepy Pocket 15





#### 50 Sleepy Natural



#### 64 Multi - Purposes



#### 70 Sleepy Sensitive



#### 80